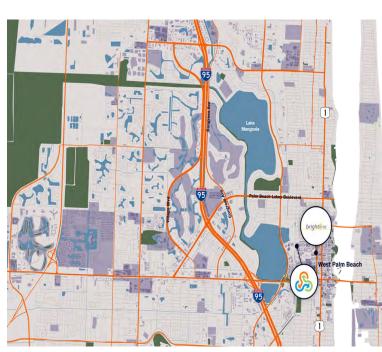

### Drive times

Walking distance to shopping and restaurants at Palm Beach outlets

5 MINUTE WALK

Palm Beach International Airport

IO MINUTES

Fort Lauderdale International Airport

45 MINUTES

Downtown Palm Beach

IO MINUTES

Downtown Boca Raton

25 MINUTES

Downtown Fort Lauderdale

45 MINUTES

Brightline and Tri-Rail stations IO MINUTES

.....

Clematis Street, the heart of downtown West Palm and home of highend retail, restaurants and entertainment

5 MINUTES