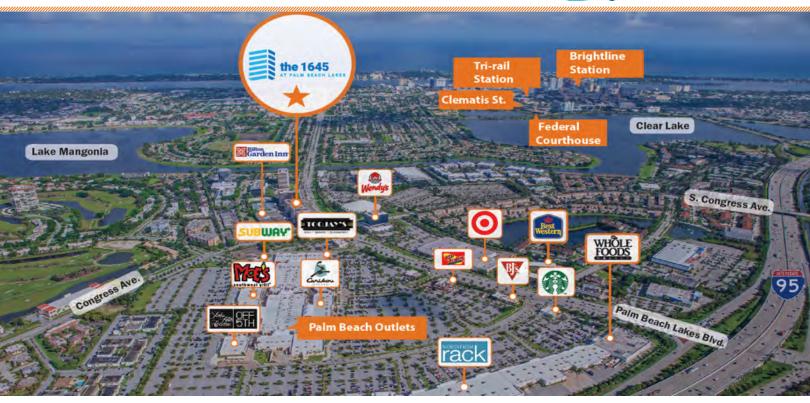

### Drive times

Walking distance to shopping and restaurants at Palm Beach outlets

5 MINUTE WALK

Palm Beach International Airport

IO MINUTES

Fort Lauderdale International Airport

45 MINUTES

Downtown Palm Beach

IO MINUTES

Downtown Boca Raton

25 MINUTES

Downtown Fort Lauderdale

45 MINUTES

Brightline and Tri-Rail stations IO MINUTES

.....

Clematis Street, the heart of downtown West Palm and home of highend retail, restaurants and entertainment

5 MINUTES